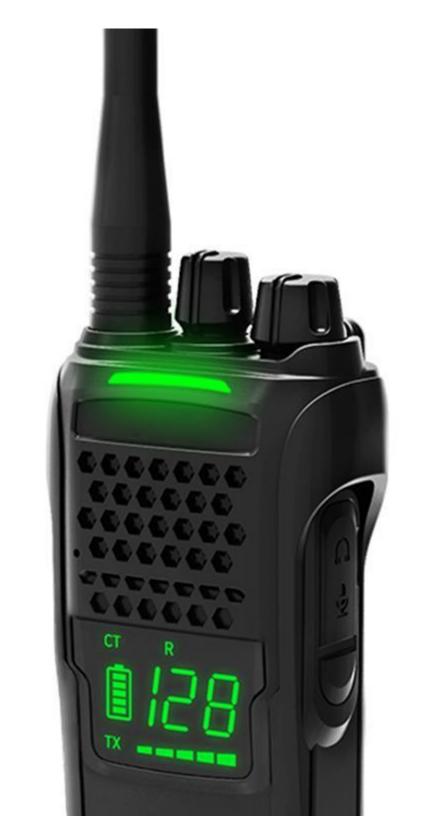

## Features:

- 1.15W high power call distance is farther.
- 2.VOX voice control Release your hands.
- 3.1-128 signal storage.
- 4.12000 mAh large capacity battery.
- 5. Digital display, which can display battery storage capacity and 128 channels, let you know your walkie-talkie anytime, anywhere.
- 6. Write frequency encryption, which can protect your frequency and subaudio data from being known by others, effectively protecting your and your customers' data.

# Specifications::

Use distance: 2-8 km Standby time: 240 hours Battery capacity: 12000 mAh

Features: 128CH, high power

Weight: Approx.235g

Size: Approx.111\*53\*29mm

Frequency range: 400.000-480.000

Working voltage: 7.4V

# TIENGU LS950 15W High Power Professional Radio Mini Civil Two-way Radio

- VOX voice control;release hands
- 1-128 signal storage
- 12000 mAh: large capacity battery
- 15W high power
- Call distance: 1-8KM
- Fluorescent dark display; free switching