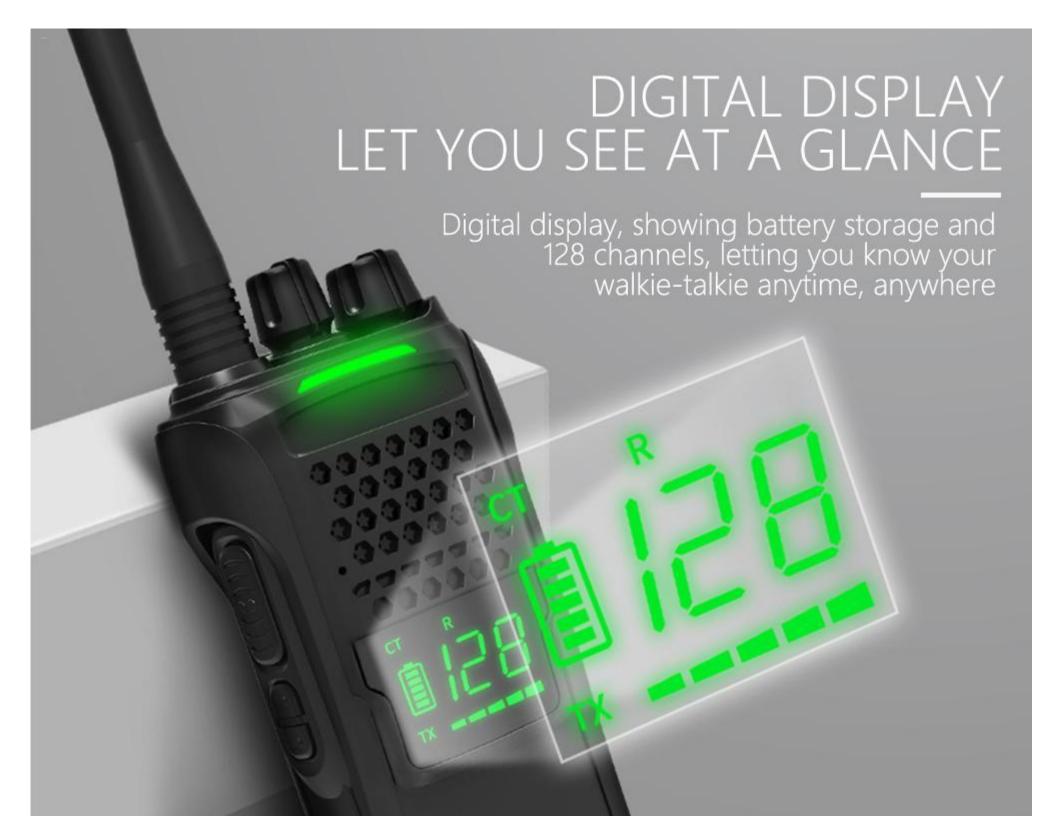

### **Bullet Points:**

- 1, 15W high power call distance is farther.
- 2, VOX voice control Release your hands.
- 3, 1-128 signal storage.
- 4、12000 mAh large capacity battery.
- 5. Digital display, which can display battery storage capacity and 128 channels, let you know your walkie-talkie anytime, anywhere.

## Features:

- 1.15W high power call distance is farther.
- 2.VOX voice control Release your hands.
- 3.1-128 signal storage.
- 4.12000 mAh large capacity battery.
- 5. Digital display, which can display battery storage capacity and 128 channels, let you know your walkie-talkie anytime, anywhere.
- 6. Write frequency encryption, which can protect your frequency and subaudio data from being known by others, effectively protecting your and your customers' data.