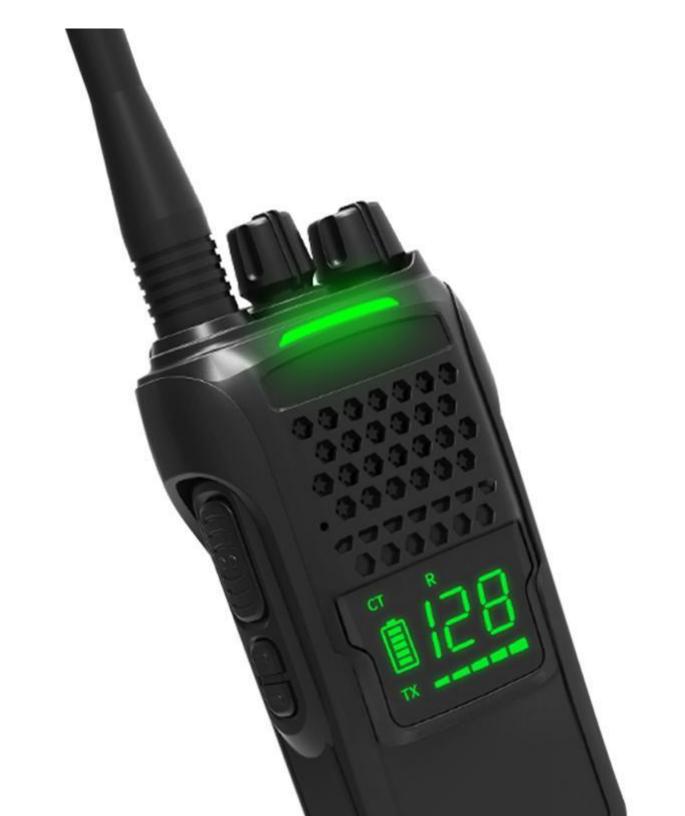

## Features:

- 1.15W high power call distance is farther.
- 2.VOX voice control Release your hands.
- 3.1-128 signal storage.
- 4.12000 mAh large capacity battery.
- 5. Digital display, which can display battery storage capacity and 128 channels, let you know your walkie-talkie anytime, anywhere.
- 6. Write frequency encryption, which can protect your frequency and subaudio data from being known by others, effectively protecting your and your customers' data.

# Specifications::

Use distance: 2-8 km Standby time: 240 hours Battery capacity: 12000 mAh

Features: 128CH, high power

Weight: Approx.235g

Size: Approx.111\*53\*29mm

Frequency range: 400.000-480.000

Working voltage: 7.4V

# TIENGU LS950 15W High Power Professional Radio Mini Civil Two-way Radio

- VOX voice control;release hands
- 1-128 signal storage
- 12000 mAh: large capacity battery
- 15W high power
- Call distance: 1-8KM
- Fluorescent dark display; free switching