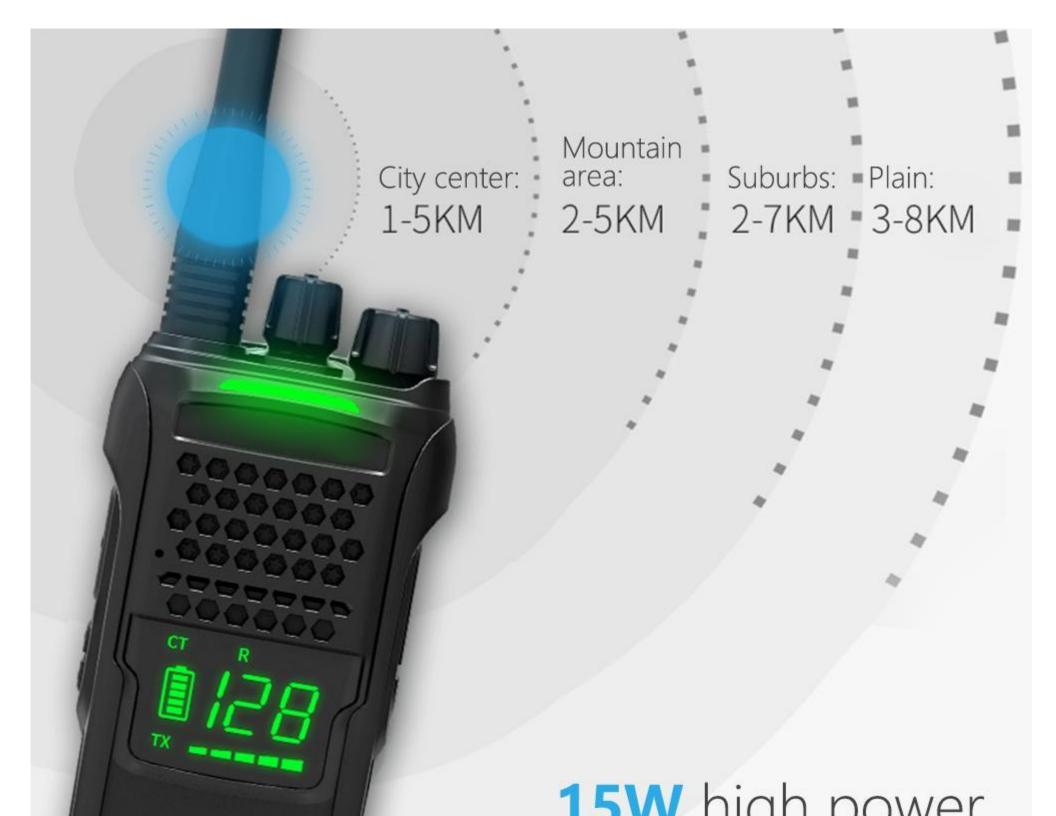

# Specifications::

Use distance: 2-8 km Standby time: 240 hours Battery capacity: 12000 mAh

Features: 128CH, high power

Weight: Approx.235g

Size: Approx.111\*53\*29mm

Frequency range: 400.000-480.000

Working voltage: 7.4V

# **LONG STANDBY**

(15W)

clear voice Shockproof

Drop-r esistant

Strong penetration;1-8 km

12000

# TIENGU LS950 15W High Power Professional Radio Mini Civil Two-way Radio

- VOX voice control;release hands
- 1-128 signal storage
- 12000 mAh: large capacity battery
- 15W high power
- Call distance: 1-8KM
- Fluorescent dark display; free switching

Use distance: 2-8 km Model: LS950

Standby time: 240 hours Battery capacity: 12000 mAh

WRITE FREQUENCY ENCRYPTION

Security anti-eavesdropping

Write frequency encryption protects your frequency and sub-audio data from being known by others, effectively protecting your and your customers' data