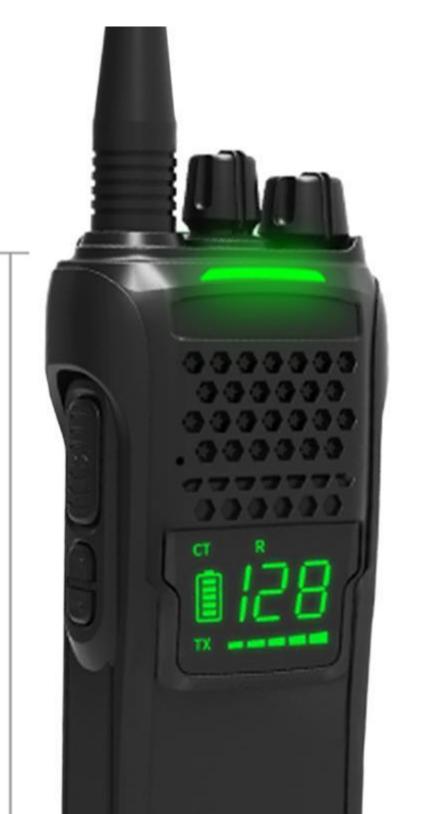

## Features:

- 1.15W high power call distance is farther.
- 2.VOX voice control Release your hands.
- 3.1-128 signal storage.
- 4.12000 mAh large capacity battery.
- 5. Digital display, which can display battery storage capacity and 128 channels, let you know your walkie-talkie anytime, anywhere.
- 6. Write frequency encryption, which can protect your frequency and subaudio data from being known by others, effectively protecting your and your customers' data.

# Specifications::

Use distance: 2-8 km Standby time: 240 hours Battery capacity: 12000 mAh

Features: 128CH, high power

Weight: Approx.235g

Size: Approx.111\*53\*29mm

Frequency range: 400.000-480.000

Working voltage: 7.4V

# TIENGU LS950 15W High Power Professional Radio Mini Civil Two-way Radio

- VOX voice control;release hands
- 1-128 signal storage
- 12000 mAh: large capacity battery
- 15W high power
- Call distance: 1-8KM
- Fluorescent dark display; free switching