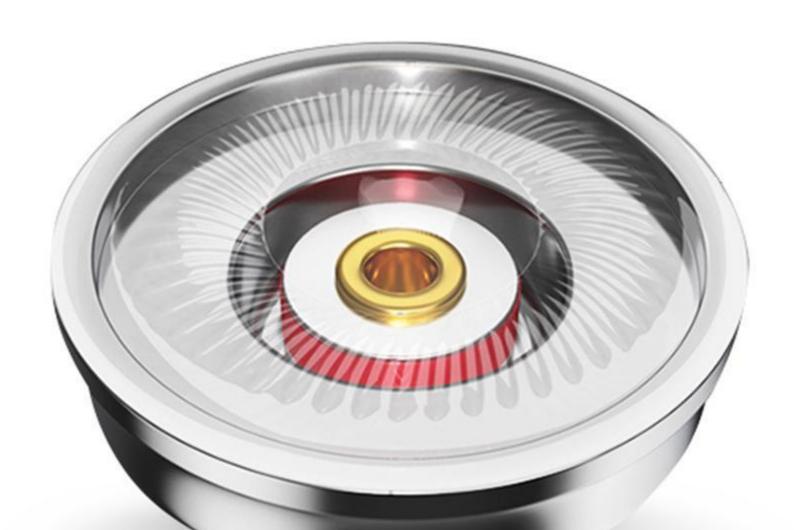

# METAL HORN

True original sound, craftsmanship from every detail

111mm/4.37in