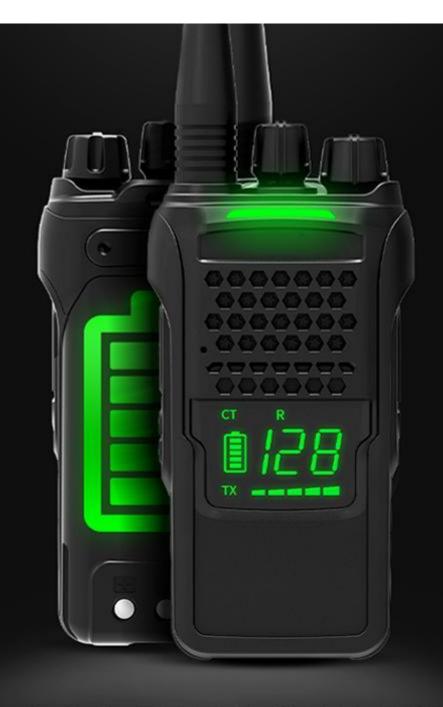

### **Bullet Points:**

- 1, 15W high power call distance is farther.
- 2, VOX voice control Release your hands.
- 3, 1-128 signal storage.
- 4、12000 mAh large capacity battery.
- 5. Digital display, which can display battery storage capacity and 128 channels, let you know your walkie-talkie anytime, anywhere.

## Features:

- 1.15W high power call distance is farther.
- 2.VOX voice control Release your hands.
- 3.1-128 signal storage.
- 4.12000 mAh large capacity battery.
- 5. Digital display, which can display battery storage capacity and 128 channels, let you know your walkie-talkie anytime, anywhere.
- 6. Write frequency encryption, which can protect your frequency and subaudio data from being known by others, effectively protecting your and your customers' data.

# TIENGU LS950 15W High Power Professional Radio Mini Civil Two-way Radio

- VOX voice control;release hands
- 1-128 signal storage
- 12000 mAh: large capacity battery
- 15W high power
- Call distance: 1-8KM
- Fluorescent dark display; free switching