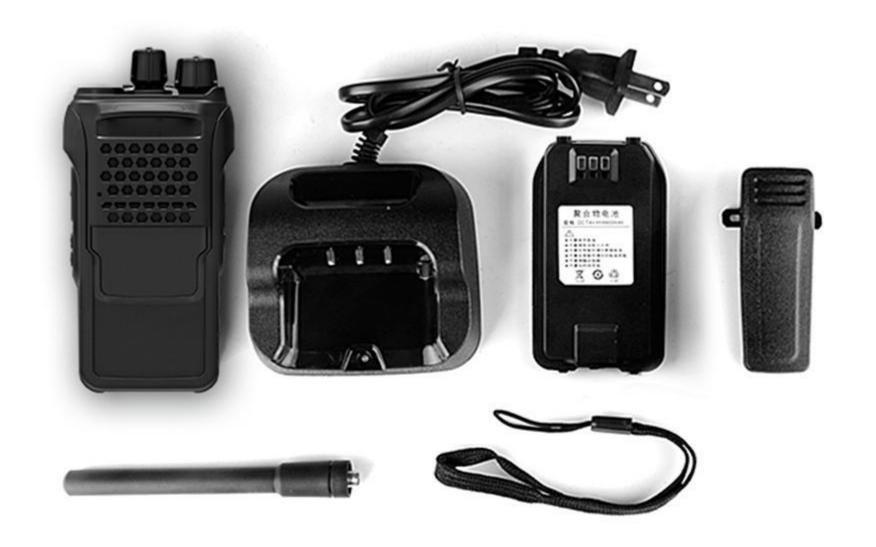

### **Product List:**

1\* two-way radio

1\* charging stand

1\* battery

1\* back clip

1\* antenna

1\* lanyard