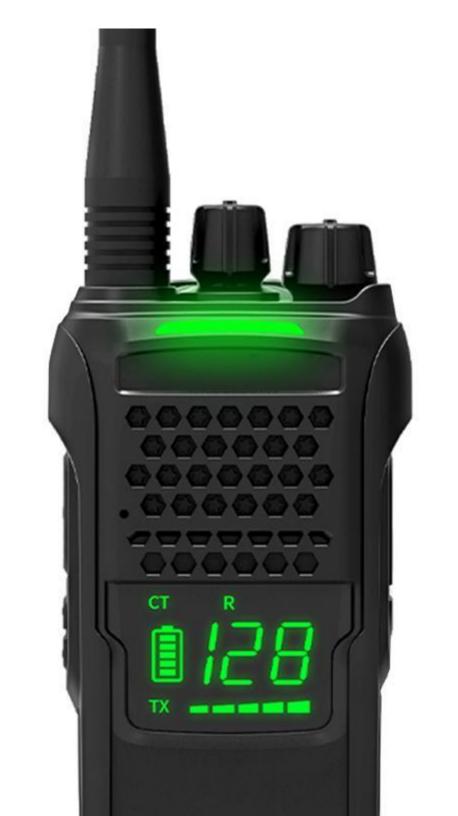

## Features:

- 1.15W high power call distance is farther.
- 2.VOX voice control Release your hands.
- 3.1-128 signal storage.
- 4.12000 mAh large capacity battery.
- 5. Digital display, which can display battery storage capacity and 128 channels, let you know your walkie-talkie anytime, anywhere.
- 6. Write frequency encryption, which can protect your frequency and subaudio data from being known by others, effectively protecting your and your customers' data.

# Specifications::

Use distance: 2-8 km Standby time: 240 hours Battery capacity: 12000 mAh

Features: 128CH, high power

Weight: Approx.235g

Size: Approx.111\*53\*29mm

Frequency range: 400.000-480.000

Working voltage: 7.4V

# TIENGU LS950 15W High Power Professional Radio Mini Civil Two-way Radio

- VOX voice control;release hands
- 1-128 signal storage
- 12000 mAh: large capacity battery
- 15W high power
- Call distance: 1-8KM
- Fluorescent dark display; free switching