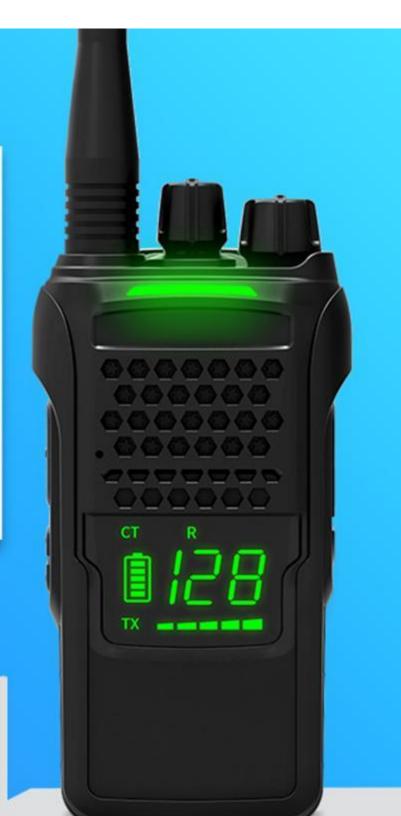

### **Bullet Points:**

- 1, 15W high power call distance is farther.
- 2, VOX voice control Release your hands.
- 3, 1-128 signal storage.
- 4、12000 mAh large capacity battery.
- 5. Digital display, which can display battery storage capacity and 128 channels, let you know your walkie-talkie anytime, anywhere.

## Features:

- 1.15W high power call distance is farther.
- 2.VOX voice control Release your hands.
- 3.1-128 signal storage.
- 4.12000 mAh large capacity battery.
- 5. Digital display, which can display battery storage capacity and 128 channels, let you know your walkie-talkie anytime, anywhere.
- 6. Write frequency encryption, which can protect your frequency and subaudio data from being known by others, effectively protecting your and your customers' data.

# TIENGU LS950 15W High Power Professional Radio Mini Civil Two-way Radio

- VOX voice control;release hands
- 1-128 signal storage
- 12000 mAh: large capacity battery
- 15W high power
- Call distance: 1-8KM
- Fluorescent dark display; free switching