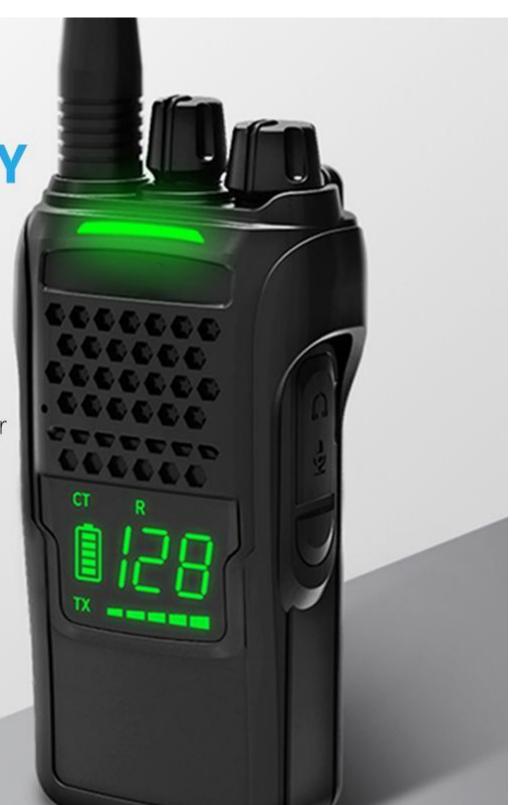

### **Bullet Points:**

- 1, 15W high power call distance is farther.
- 2, VOX voice control Release your hands.
- 3, 1-128 signal storage.
- 4、12000 mAh large capacity battery.
- 5. Digital display, which can display battery storage capacity and 128 channels, let you know your walkie-talkie anytime, anywhere.

## Features:

- 1.15W high power call distance is farther.
- 2.VOX voice control Release your hands.
- 3.1-128 signal storage.
- 4.12000 mAh large capacity battery.
- 5. Digital display, which can display battery storage capacity and 128 channels, let you know your walkie-talkie anytime, anywhere.
- 6. Write frequency encryption, which can protect your frequency and subaudio data from being known by others, effectively protecting your and your customers' data.

# TIENGU LS950 15W High Power Professional Radio Mini Civil Two-way Radio

- VOX voice control;release hands
- 1-128 signal storage
- 12000 mAh: large capacity battery
- 15W high power
- Call distance: 1-8KM
- Fluorescent dark display; free switching