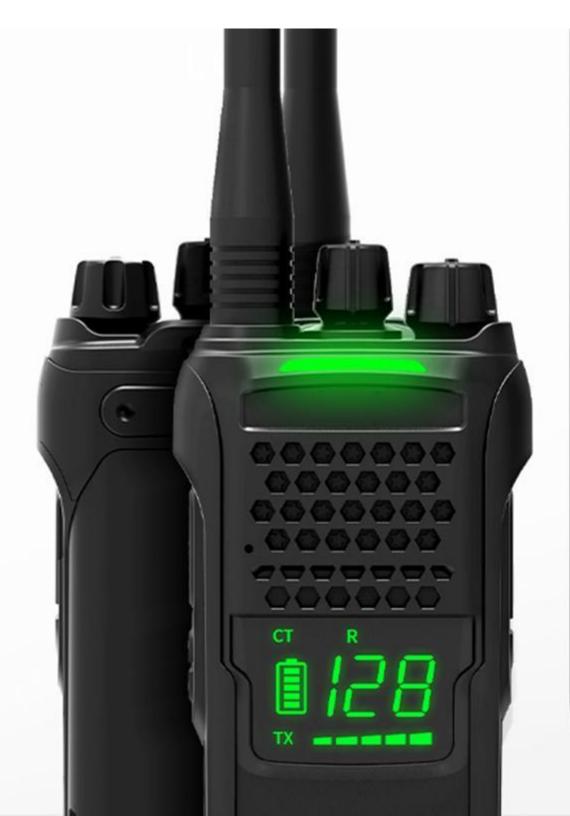

### **Bullet Points:**

- 1, 15W high power call distance is farther.
- 2, VOX voice control Release your hands.
- 3, 1-128 signal storage.
- 4、12000 mAh large capacity battery.
- 5. Digital display, which can display battery storage capacity and 128 channels, let you know your walkie-talkie anytime, anywhere.

## Features:

- 1.15W high power call distance is farther.
- 2.VOX voice control Release your hands.
- 3.1-128 signal storage.
- 4.12000 mAh large capacity battery.
- 5. Digital display, which can display battery storage capacity and 128 channels, let you know your walkie-talkie anytime, anywhere.
- 6. Write frequency encryption, which can protect your frequency and subaudio data from being known by others, effectively protecting your and your customers' data.

# TIENGU LS950 15W High Power Professional Radio Mini Civil Two-way Radio

- VOX voice control;release hands
- 1-128 signal storage
- 12000 mAh: large capacity battery
- 15W high power
- Call distance: 1-8KM
- Fluorescent dark display; free switching